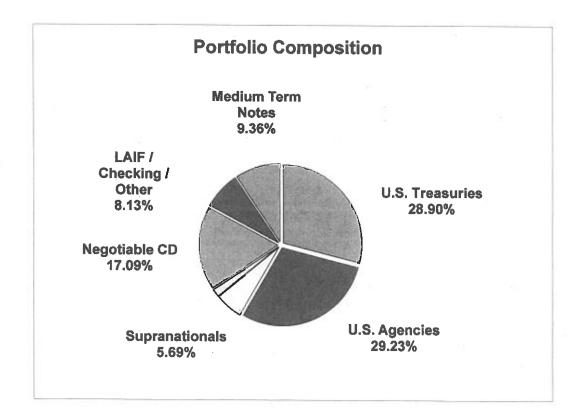

|
| LAIF / BOW / Other | 7.72%             | 11.88%           | 7.63%      | 9.87%      |
| Negotiable CD      | 17.09%            | 8.62%            | 12.82%     | 9.85%      |
| Commercial Paper   | 0.00%             | 0.00%            | 0.00%      | 0.00%      |
| Money Market Fund  | 1.60%             | 3.48%            | 7.18%      | 6.57%      |
| Supranationals     | 5.69%             | 6.94%            | 4.09%      | 3.94%      |
| U.S. Agencles      | 29.23%            | 30.26%           | 26.98%     | 27.66%     |
| U.S. Treasuries    | 28,90%            | 28.66%           | 33.47%     | 35.54%     |
|                    | <u>12/31/2018</u> | <u>9/30/2018</u> | 12/31/2017 | 12/31/2016 |
| 1                  |                   |                  |            |            |



## County of Santa Cruz Investment Pool Portfolio Net Yield

|        | Annortio | ment Rate |            |
|--------|----------|-----------|------------|
| Month  | County   | LAIF      | Difference |
| aionai | County   | LPUP      | Difference |
| Jan-17 | 0.880%   | 0.780%    | 0.10%      |
| Feb-17 | 0.947%   | 0.780%    | 0.17%      |
| Mar-17 | 0.907%   | 0.780%    | 0.13%      |
| Apr-17 | 0.953%   | 0.920%    | 0.03%      |
| May-17 | 0.957%   | 0.920%    | 0.04%      |
| Jun-17 | 0.986%   | 0.920%    | 0.07%      |
| Jul-17 | 0.979%   | 1.070%    | -0.09%     |
| Aug-17 | 0.971%   | 1.070%    | -0.10%     |
| Sep-17 | 0.981%   | 1.070%    | -0.09%     |
| Oct-17 | 0.993%   | 1.200%    | -0.21%     |
| Nov-17 | 1.103%   | 1.200%    | -0.10%     |
| Dec-17 | 1.148%   | 1.200%