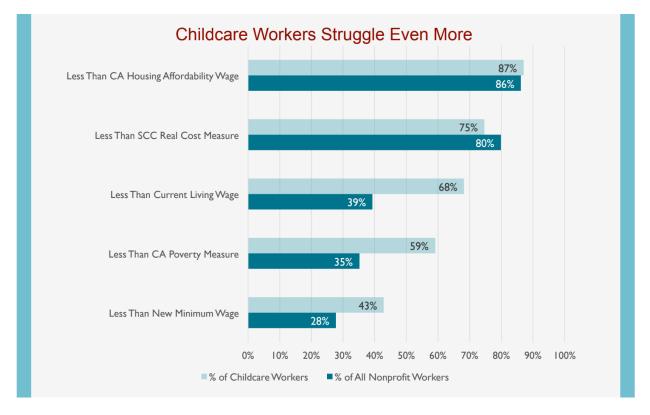

this challenge. Recommended actions include: Schedule a study session; assign staff to join a Campaign workgroup; create opportunities for this presentation & dialogue; endorse the Nonprofit Wage Equity Campaign.
- B. Consider fair share investments of resources to begin to address this issue in order to minimize service cuts. Recommended actions include: Start early in the budget processes to include this in priorities; leverage relationships to bring all funders to the table to work together; consider this in revenue generating discussions.
- C. Help us learn more by contributing to additional wage data collection in an updated survey to reflect this year's information.



hca@humancarealliance.org



#### HUMAN CARE ALLIANCE WAGE EQUITY CAMPAIGN

#### **PERVASIVE POVERTY LEVEL WAGES**



#### 80% OF OUR WORKERS MAKE LESS THAN \$23.27 / HR

Less than the Santa Cruz County median wage for...

| Teachers               | \$26.33 |
|------------------------|---------|
| Animal Control Workers | \$26.16 |
| Mechanics              | \$25.41 |
| Insurance Agents       | \$25.70 |
| Librarians             | \$34.70 |
| SC City Office Manager | \$30.05 |
|                        |         |

#### 39% OF ALL OUR WORKERS AND 68% OF CHILDCARE WORKERS MAKE LESS THAN \$16.02 / HR

For some context, that is less than the Santa Cruz County Median Wage for...

| Temporary Parking Attendant | \$17.72 |
|-----------------------------|---------|
| Janitor 1                   | \$21.44 |
| Bookmobile Assistant        | \$22.18 |
| Retail Sales                | \$18.37 |
| Housekeeping Supervi