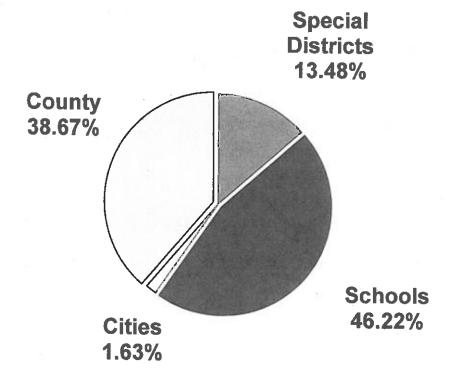

A                    | \$ | 67      | 8%         | 6%        | 4%         | 2%         |
| Α .                   | \$ | _       | 0%         | 0%        | 0%         | 0%         |
| A1 / P1 / F1          | \$ | 150     | 17%        | 9%        | 13%        | 10%        |
| Checking              | \$ | 4       | 0%         | 1%        | 3%         | 1%         |
| Money Market          | \$ | 14      | 2%         | 3%        | 7%         | 7%         |
| LAIF / Unrated        | \$ | 55      | 6%         | 9%        | 4%         | 9%         |
| Total Portfolio Value | \$ | 880     | 100%       | 100%      | 100%       | 100%       |

\* The AAA / AA+ category includes securities rated Aaa / AAA and Aaa / AA+

## County of Santa Cruz Investment Pool Source of Funds As of December 31, 2018



|                   | 12/31/2018 | 12/31/2017 | 12/31/2016 |
|-------------------|------------|------------|------------|
| County            | 38.67%     | 37.97%     | 41.70%     |
| Special Districts | 13.48%     | 10.04%     | 11.89%     |
| Schools           | 46.22%     | 50.57%     | 46.12%     |
| Cities            | 1.63%      | 1.42%      | 0.24%      |
| Total             | 100%       | 100%       | 100%       |

## **DETAILED LIST OF INVESTMENTS OUTSTANDING**

#### As of December 31, 2018

#### **REPORT DESCRIPTION**

The **Detailed List of Investments Outstanding** lists active investments in the portfolio on a specific date providing information on the market values, book values, interest rates and yields. It is arranged so that the securities of the same type are grouped t