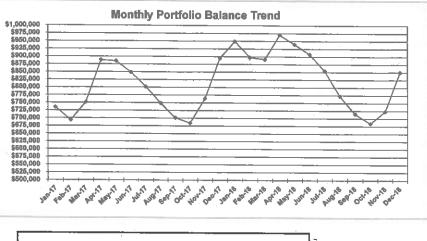

|
|                | 692,905,328,84<br>751,329,804,81<br>888,466,358,98<br>848,548,445,144,36<br>848,542,857,86<br>802,006,772,15<br>746,725,187,72<br>701,393,438,49<br>864,356,827,43<br>895,152,385,06<br>849,320,650,05<br>997,256,522,82<br>897,156,602,51<br>997,256,526,82<br>897,166,60,55<br>669,921,964,10<br>997,986,514,84,10<br>997,918,647,25<br>854,704,865,33<br>774,833,31,43<br>744,830,104,72<br>684,005,545,04 |



|                    | 100%              | 100%             | 100%       | 100%       |
|--------------------|-------------------|------------------|------------|------------|
| Medium Term Note   | 9.36%             | 10.16%           | 7.83%      | 6.57%      |
| LAIF / BOW / Other | 7.72%             | 11.88%           | 7.63%      | 9.87%      |
| Negotiable CD      | 17.09%            | 8.62%            | 12.82%     | 9.85%      |
| Commercial Paper   | 0.00%             | 0.00%            | 0.00%      | 0.00%      |
| Money Market Fund  | 1.60%             | 3.48%            | 7.18%      | 6.57%      |
| Supranationals     | 5.69%             | 6.94%            | 4.09%      | 3.94%      |
| U.S. Agencles      | 29.23%            | 30.26%           | 26.98%     | 27.66%     |
| U.S.