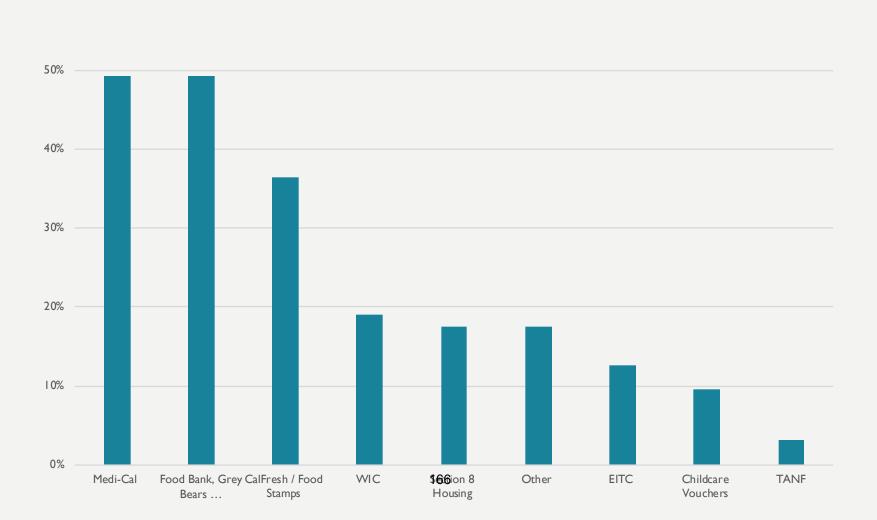

Quality of Service and Multiple Jobs:

"In the past I've had to work two jobs due to my low wage. I was working two shifts for two different organizations. My stress level became very high which lead to an anxiety attack, I developed health issues which I'm currently working on, my energy level was very low which impacted my performance at work and the services I provided to my clients."

## AGENCY IMPACTS AMPLIFY EACH OTHER

### **TOUGH TO FIND EMPLOYEES**

- 93% of nonprofits report they struggle to find qualified employees
- 100% of Childcare Centers struggle to find qualified employees



### **Annual Turnover Rate**

HIGH TURNOVER RATES

### **COMMUNITY IMPACTS**

Sixty-three out of 103 employees, or 61% of employees, required Public Assistance to survive in the last 12 months

60%



### STRUGGLING BEYOND THE LIVING WAGE

I have my full time job in a directors position plus a part time job. I have to have a room mate who pays rent in order to meet my financial obligations, which requires me to share a bedroom with my daughter. I do all of my own car repairs when I am able, but my car is not reliable and because my daughter has a chronic medical condition my credit is ruined. I pay \$400 a month out of pocket in co-pays and prescriptions.

I truly enjoy my job and earning approximately \$18 is sometimes not enough to cover rent, food, vehicle insurance, basic necessities and other required payments. As a single parent of two young children I find it challenging to share one bedroom and one bed with my children because we cannot afford a two bedroom home. I am grateful