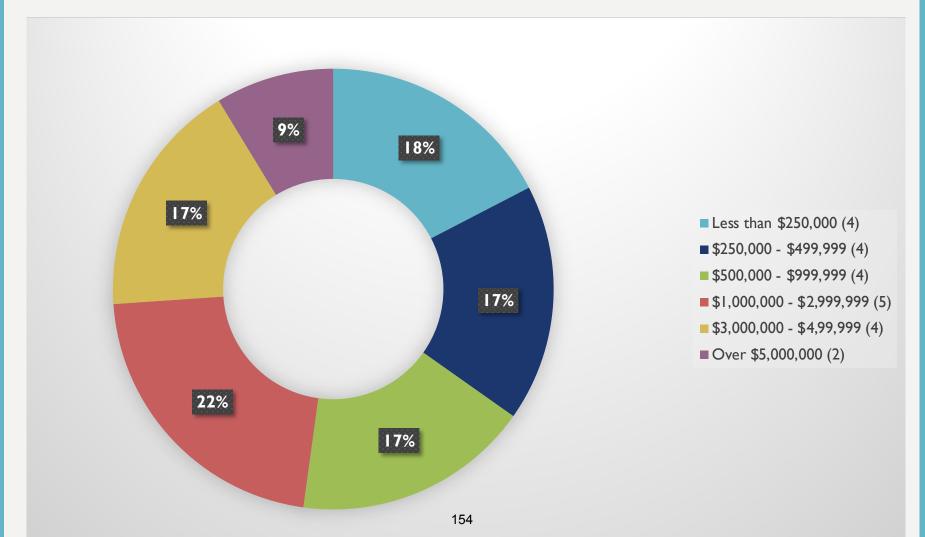

e to support myself if I had a family."* 

"Besides having to work two jobs, sometimes to make ends meet we rely on other services for food."

## HCA Wage Equity Survey Highlights

"It becomes difficult to be a service provider in the human services sector when you can become the recipient / client / participant from one paycheck to the next."



### SURVEYS

### Nonprofit Agencies

- 23 Agencies
- 1,331 Employees
- Sample size is 50% of agencies receiving County Funding; 60% City Funding
- Representative of local nonprofit community

### Nonprofit Employees

- 103 Respondents (Statistically Significant)
- Representative Sample of all agencies
- Data collected in English & Spanish
- Confidential responses

## REPRESENTATIVE BY SIZE

### Agency Budget Size

(Santa Cruz County Budget Only)



### REPRESENTATIVE OF ALL TYPES OF SERVICES

Agency Surveys by Primary Service Description



### POVERTY METRICS & DEFINITIONS (BASIS FOR 2016 SURVEY)

**California Housing Affordability Wage**: **26.65/hr.** What it costs to rent average 2 bedroom apartment

**Santa Cruz County- Real Cost Measure; United Way CA \$23.27**. 1 adult, 2 children not in poverty

Santa Cruz County Living Wage Ordinance- \$16.02

California Poverty Measure - **\$15.39** Federal Poverty Level Indexed for variable costs for 1 person

California Minimum Wage 2019 - \$15

### PERVASIVE POVERTY LEVEL WAGES

### Childcare Workers Struggle Even More



### 80% OF OUR WORKERS MAKE LESS THAN \$23.27

### LESS THAN THE SANTA CRUZ COUNTY *MEDIAN WAGE* FOR...

| Teachers               | \$26.33 |
|-----------------------