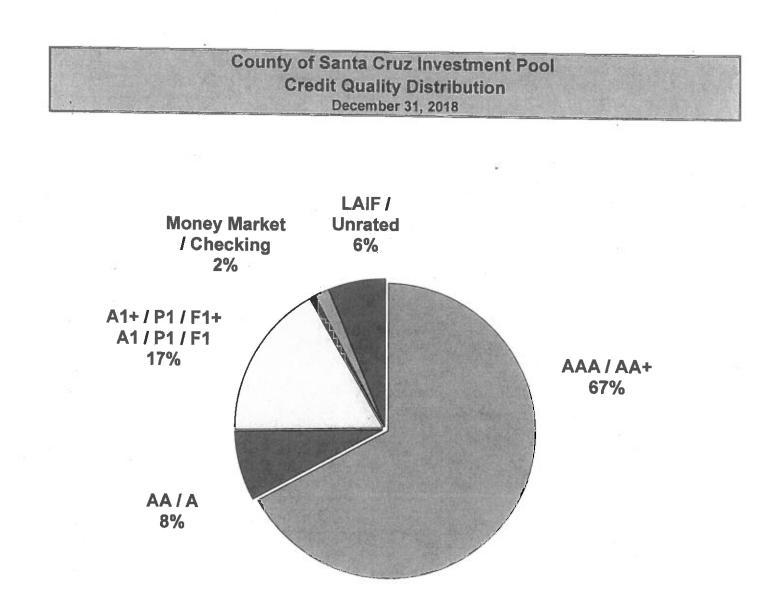

|



As of December 31, 2018

### County of Santa Cruz Investment Pool Maturity Distribution December 31, 2018

| Meturing In: | 12/31/2018 | 9/30/2018 | 12/31/2017 | 12/31/2016 |
|--------------|------------|-----------|------------|------------|
| 1 Day        | 7.98%      | 17.19%    | 11.68%     | 15.30%     |
| 2 to 90      | 30,54%     | 18.86%    | 16.19%     | 18.57%     |
| 91 to 360    | 39.95%     | 45.56%    | 43.55%     | 25.68%     |
| 361 to 720   | 17.31%     | 16.01%    | 26.77%     | 18.36%     |
| 721+         | 4.22%      | 1.70%     | 2.82%      | 22.09%     |
| Total        | 100%       | 100%      | 100%       | 196%       |
| WAM (days)   | 213        | 198       | 245        | 346        |
| Duration     | 0.57       | 0.54      | 0.67       | 0.95       |





| Rating                | Ma | (\$ ml) | 12/31/2018 | 9/30/2018 | 12/31/2017 | 12/31/2016 |
|-----------------------|----|---------|------------|-----------|------------|------------|
| AAA / AA+ *           | \$ | 590     | 67%        | 72%       | 69%        | 71%        |
| AA                    | \$ | 67      | 8%         | 6%        | 4%         | 2%         |
| Α .                   | \$ | _       | 0%         | 0%        | 0%         | 0%         |
| A1 / P1 / F1          | \$ | 150     | 17%        | 9%        | 13%        | 10%        |
| Checking              | \$ | 4       | 0%         | 1%        | 3%         | 1%         |
| Money Market          | \$ | 14      | 2%         | 3%        | 7%         | 7%         |
| LAIF / Unrated        | \$ | 55      | 6%         | 9%