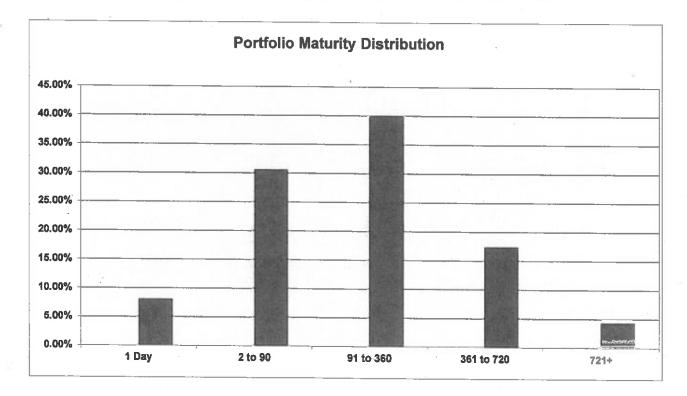

|



As of December 31, 2018

### County of Santa Cruz Investment Pool Maturity Distribution December 31, 2018

| Meturing In: | 12/31/2018 | 9/30/2018 | 12/31/2017 | 12/31/2016 |
|--------------|------------|-----------|------------|------------|
| 1 Day        | 7.98%      | 17.19%    | 11.68%     | 15.30%     |
| 2 to 90      | 30,54%     | 18.86%    | 16.19%     | 18.57%     |
| 91 to 360    | 39.95%     | 45.56%    | 43.55%     | 25.68%     |
| 361 to 720   | 17.31%     | 16.01%    | 26.77%     | 18.36%     |
| 721+         | 4.22%      | 1.70%     | 2.82%      | 22.09%     |
| Total        | 100%       | 100%      | 100%       | 196%       |
| WAM (days)   | 213        | 198       | 245        | 346        |
| Duration     | 0.57       | 0.54      | 0.67       | 0.95       |





| Rating                | Ma | (\$ ml) | 12/31/2018 | 9/30/2018 | 12/31/2017 | 12/31/2016 |
|-----------------------|----|---------|------------|-----------|------------|------------|
| AAA / AA+ *           | \$ | 590     | 67%        | 72%       | 69%        | 71%        |
| AA                    | \$ | 67      | 8%         | 6%        | 4%         | 2%         |
| Α .                   | \$ | _       | 0%         | 0%        | 0%         | 0%         |
| A1 / P1 / F1          | \$ | 150     | 17%        | 9%        | 13%        | 10%        |
| Checking              | \$ | 4       | 0%         | 1%        | 3%         | 1%         |
| Money Market          | \$ | 14      | 2%         | 3%        | 7%         | 7%         |
| LAIF / Unrated        | \$ | 55      | 6%         | 9%