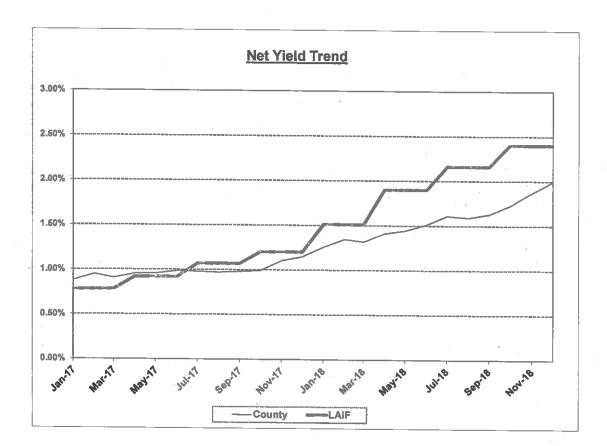

| Sep-17 | 0.981%   | 1.070%    | -0.09%     |
| Oct-17 | 0.993%   | 1.200%    | -0.21%     |
| Nov-17 | 1.103%   | 1.200%    | -0.10%     |
| Dec-17 | 1.148%   | 1.200%    | -0.05%     |
| Jan-18 | 1.257%   | 1.510%    | -0.25%     |
| Feb-18 | 1.346%   | 1.510%    | -0.16%     |
| Mar-18 | 1.319%   | 1.510%    | -0.19%     |
| Apr-18 | 1.412%   | 1.900%    | -0.49%     |
| May-18 | 1.445%   | 1.900%    | -0.46%     |
| Jun-18 | 1.512%   | 1.900%    | -0.39%     |
| Jul-18 | 1.610%   | 2.160%    | -0.55%     |
| Aug-18 | 1.590%   | 2.160%    | -0.57%     |
| Sep-18 | 1.630%   | 2.160%    | -0.53%     |
| Oct-18 | 1.725%   | 2.400%    | -0.68%     |
| Nov-18 | 1.870%   | 2.400%    | -0.53%     |
| Dec-18 | 1.994%   | 2.400%    | -0.41%     |
| L      | L        |           |            |



As of December 31, 2018

### County of Santa Cruz Investment Pool Maturity Distribution December 31, 2018

| Meturing In: | 12/31/2018 | 9/30/2018 | 12/31/2017 | 12/31/2016 |
|--------------|------------|-----------|------------|------------|
| 1 Day        | 7.98%      | 17.19%    | 11.68%     | 15.30%     |
| 2 to 90      | 30,54%     | 18.86%    | 16.19%     | 18.57%     |
| 91 to 360    | 39.95%     | 45.56%    | 43.55%     | 25.68%     |
| 361 to 720   | 17.31%     | 16.01%    | 26.77%     | 18.36%     |
| 721+         | 4.22%      | 1.70%     | 2.82%      | 22.09%     |
| Total        | 100%       | 100%      | 100%       | 196%       |
| WAM (days)   | 213        | 198       | 245        | 346        |
| Duration     | 0.57       | 0.54      | 0.67       | 0.95       |





| Rati