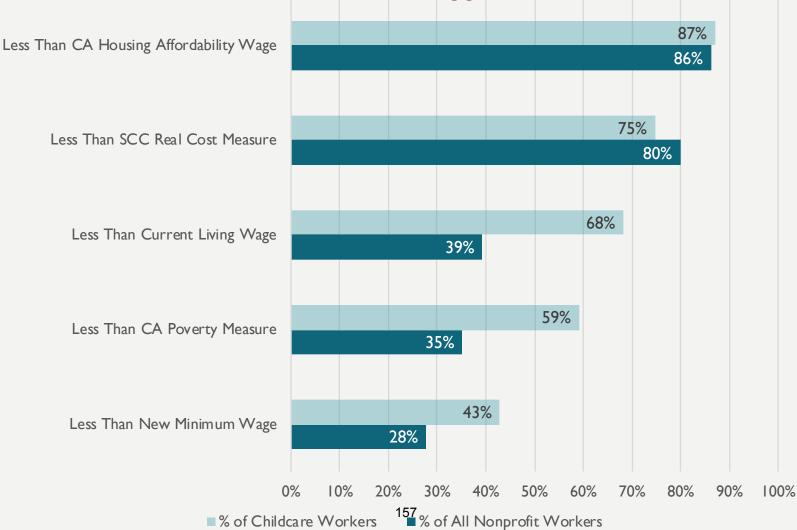

#### 7.2 Wage Equity Presentation

The Human Care Alliance, a 501(c)(3) membership organization consisting of 27 health and human service non-profit agencies in Santa Cruz County, will give a presentation to the Board regarding the current Wage Equity Campaign.

Presenter: Karen Delaney, Member, Human Care Alliance Diane Munoz, SCCOE Coordinator & Member, Human Care Alliance