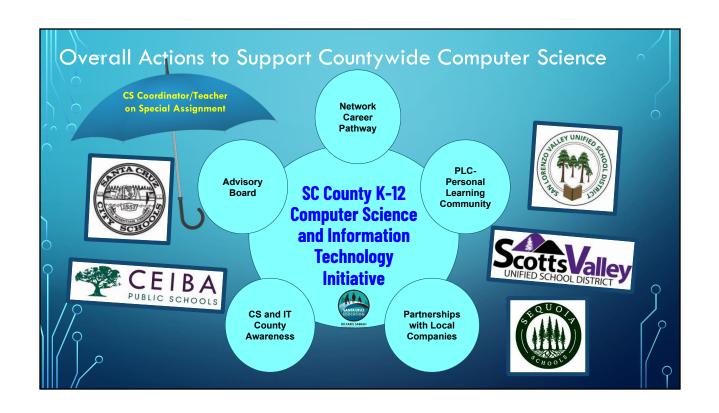

# 6.1 <u>Positive Program Report: Information Communication Technology Initiative (ICT)</u> <u>Program</u>

Jason Borgen, Chief Technology Officer, and Scott Keller, Information, Communication, Technology (ICT) Teacher on Special Assignment will provide an overview of the Santa Cruz County K-12 Computer Science and Information Technology Initiative. The presentation will highlight the needs around computer science education, partnerships with local school districts, industry, and higher education, awareness around the importance of Computer Science for families and students of all ages, and alignment of new Computer Information System Career Technical Education courses that are planned in both North County and South County to align with Cabrillo College's program that builds a career pathway for students.

Presenters: Jason Borgen, Chief Technology Officer, Tech+

Scott Keller, ICT/Computer Science Teacher on Special Assignment