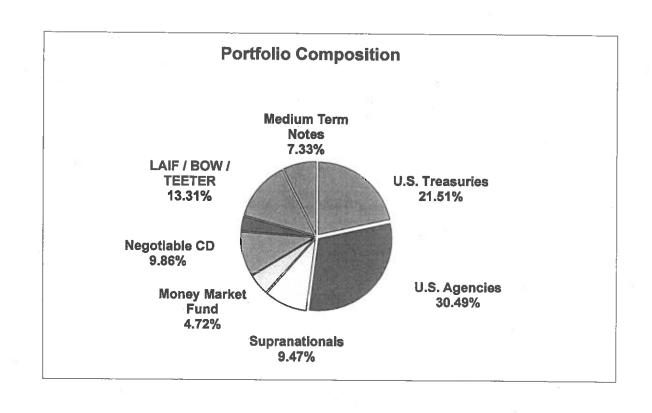

019 | 6/30/2018 |
| II C Transmiss     | 1111      |           |           |           |
| U.S. Treasuries    | 21.51%    | 25.39%    | 31.36%    | 33.11%    |
| U.S. Agencies      | 30.49%    | 17.63%    | 20.38%    | 26.93%    |
| Supranationals     | 9.47%     | 11.15%    | 5.79%     | 4.62%     |
| Money Market Fund  | 4.72%     | 6.95%     | 6.30%     | 0.58%     |
| Commercial Paper   | 0.00%     | 0.00%     | 0.00%     | 0.00%     |
| Negotiable CD      | 9.86%     | 16.22%    | 10.84%    | 17.48%    |
| Municipal Bonds    | 3.32%     | 3.51%     | 0.00%     | 0.00%     |
| LAIF / BOW / Other | 13.31%    | 10.23%    | 13.42%    | 8.48%     |
| Medium Term Note   | 7.33%     | 8.92%     | 11.91%    | 8.81%     |
|                    | 100%      | 100%      | 100%      | 100%      |



#### County of Santa Cruz Investment Pool Portfolio Net Yield

As of June 30, 2020

|         | Apportio                                     | ment Rate |            |
|---------|----------------------------------------------|-----------|------------|
| Month   | County                                       | LAIF      | Difference |
|         |                                              |           |            |
| Jul-18  | 1.610%                                       | 2.160%    | -0.55%     |
| Aug-18  | 1.590%                                       | 2.160%    | -0.57%     |
| Sep-18  | 1.630%                                       | 2.160%    | -0.53%     |
| Oct-18  | 1.725%                                       | 2.400%    | -0.68%     |
| Nov-18  | 1.870%