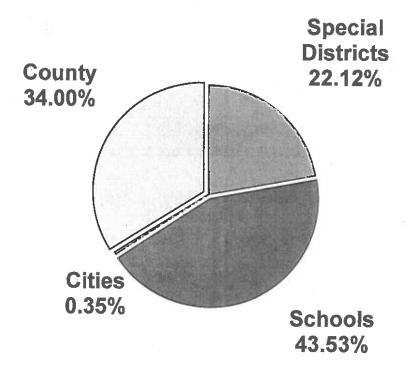

RE: December Budget Revisions

Budget revisions in December reflect an increase in revenues in the amount of \$5,338 and increases in expenditures in the amount of \$26,868. The overall result is a net decrease to fund balance of \$21,530.

Adjustments made to revenues include increased allocations for the Strong Workforce Program and a Census grant. Adjustments to expenditures were made to update salaries, benefits and supplies. All budgets and vacancies will be reviewed with department managers and Human Resources staff and any adjustments will be reflected in our 2<sup>nd</sup> Interim reporting.