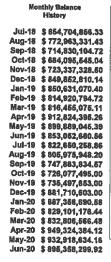

| 79000     | to resimination |          |          | No. of Concession, Name of Street, or other Persons and Name of Street, or other Pers |            |

<sup>(1)</sup> Market Value pricing obtained from Union Bank safekeeper (custodial bank). (2) Split ratings reflect ratings from S&P and Moodys. (3) Money Market Mutual Fund balances do not include current month interest.

909,833,147.06 919,114,462.90 100%

913,062,367.44 1.33%

913,106,204.66

GRAND TOTAL

#### County of Santa Cruz Investment Pool Porfolio Size and Composition As of June 30, 2020





| ·                  |           |           |           |           |
|--------------------|-----------|-----------|-----------|-----------|
|                    | 6/30/2020 | 3/31/2020 | 6/30/2019 | 6/30/2018 |
| II C Transmiss     | 1111      |           |           |           |
| U.S. Treasuries    | 21.51%    | 25.39%    | 31.36%    | 33.11%    |
| U.S. Agencies      | 30.49%    | 17.63%    | 20.38%    | 26.93%    |
| Supranationals     | 9.47%     | 11.15%    | 5.79%     | 4.62%     |
| Money Market Fund  | 4.72%     | 6.95%     | 6.30%     | 0.58%     |
| Commercial Paper   | 0.00%     | 0.00%     | 0.00%     | 0.00%     |
| Negotiable CD      | 9.86%     | 16.22%    | 10.84%    | 17.48%    |
| Municipal Bonds    | 3.32%     | 3.51%     | 0.00%     | 0.00%     |
| LAIF / BOW /