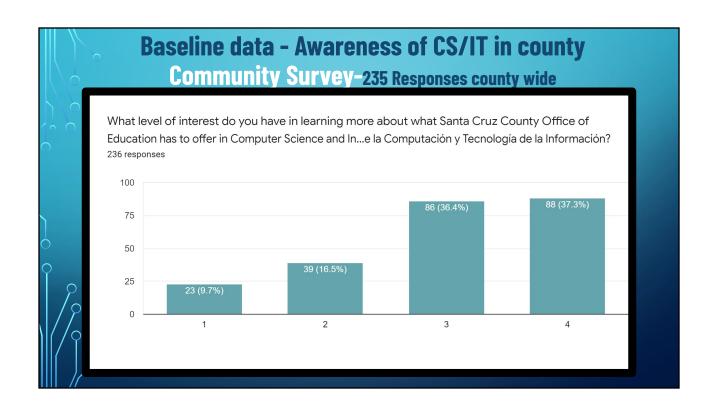

# 6.1 <u>Positive Program Report: Information Communication Technology Initiative (ICT)</u> <u>Program</u>

Jason Borgen, Chief Technology Officer, and Scott Keller, Information, Communication, Technology (ICT) Teacher on Special Assignment will provide an overview of the Santa Cruz County K-12 Computer Science and Information Technology Initiative. The presentation will highlight the needs around computer science education, partnerships with local school districts, industry, and higher education, awareness around the importance of Computer Science for families and students of all ages, and alignment of new Computer Information System Career Technical Education courses that are planned in both North County and South County to align with Cabrillo College's program that builds a career pathway for students.