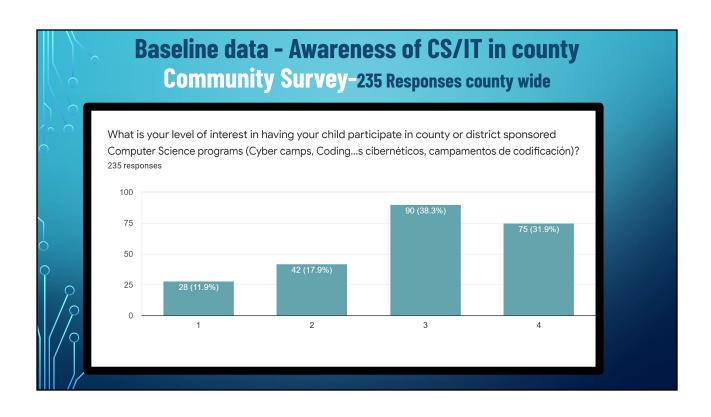

# 6.1 <u>Positive Program Report: Information Communication Technology Initiative (ICT)</u> <u>Program</u>

Jason Borgen, Chief Technology Officer, and Scott Keller, Information, Communication, Technology (ICT) Teacher on Special Assignment will provide an overview of the Santa Cruz County K-12 Computer Science and Information Technology Initiative. The presentation will highlight the needs around computer science education, partnerships with local school districts, industry, and higher education, awareness around the importance of Computer Science for families and students of all ages, and alignment of new Computer Information System Career Technical Education courses that are planned in both North County and South County to align with Cabrillo College's program that builds a career pathway for students.