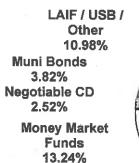

--|-----------|-----------|-----------|
| U.S. Treasuries    | 23.12%    | 21.51%    | 32.06%    | 28.66%    |
| U.S. Agencies      | 31.04%    | 30.49%    | 24.91%    | 30.26%    |
| Supranationals     | 8.34%     | 9.47%     | 8.73%     | 6.94%     |
| Money Market Fund  | 13.24%    | 4.72%     | 7.43%     | 3.48%     |
| Commercial Paper   | 0.00%     | 0.00%     | 0.00%     | 0.00%     |
| Negotiable CD      | 2.52%     | 9.86%     | 3.32%     | 8.62%     |
| Municipal Bonds    | 3.82%     | 3.32%     |           |           |
| LAIF / USB / Other | 10.98%    | 13.31%    | 11.51%    | 11.88%    |
| Medium Term Note   | 6.93%     | 7.33%     | 12.51%    | 10.16%    |
|                    | 100%      | 100%      | 100%      | 100%      |

## **Portfolio Composition**

Medium Term Notes



Other 10.98% ands are CD Market ands 4% Supranationals 8,34%

U.S. Treasuries 23.12%

> U.S. Agencies 31.04%

## County of Santa Cruz Investment Pool Portfolio Net Yield

As of September 30, 2020

|        | Apportion | ment Rate |            |
|--------|-----------|-----------|------------|
| Month  | County    | LAIF      | Difference |
| Oct-18 | 1.725%    | 2.400%    | -0,68%     |
| Nov-18 | 1.870%    | 2.400%    | -0.53%     |
| Dec-18 | 1.994%    | 2.400%    | -0.41%     |
| Jan-19 | 2.145%    | 2.550%    | -0.41%     |
| Feb-19 | 2.246%    | 2.550%    | -0.30%     |
| Mar-19 | 2.243%    | 2.550%    | -0.31%     |
| Арг-19 | 2.365%    | 2.570%    | -0.21%     |
| May-19 | 2.263%    | 2.570%    | -0.31%     |
| Jun-19 | 2.361%    | 2.570%    | -0.21%     |
| Jul-19 | 2.350%    | 2.