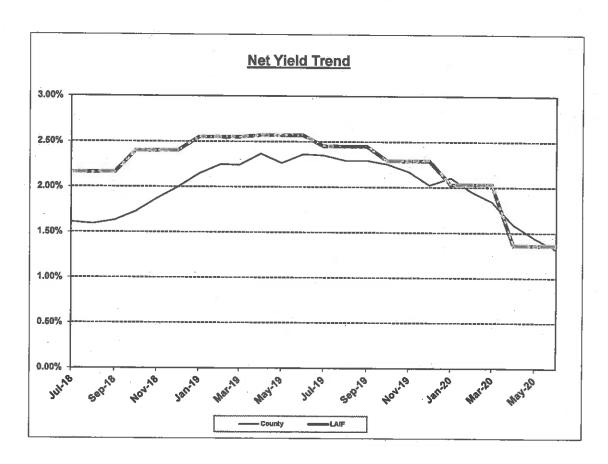

| 2.290%    | -0.04%     |
| Nov-19  | 2.172%                                       | 2.290%    | -0.12%     |
| Dec-19  | 2.024%                                       | 2.290%    | -0.27%     |
| Jan-20  | 2.104%                                       | 2.030%    | 0.07%      |
| Feb-20  | 1.950%                                       | 2.030%    | -0.08%     |
| Mar-20  | 1.842%                                       | 2.030%    | -0.19%     |
| Apr-20  | 1.587%                                       | 1.360%    | 0.23%      |
| May-20  | 1.441%                                       | 1.360%    | 0.08%      |
| Jun-20  | 1.318%                                       | 1.360%    | -0.04%     |
| <u></u> | <u>.                                    </u> |           |            |



#### County of Santa Cruz Investment Pool Maturity Distribution June 30, 2020

| Maturing in: | 0/30/2020       | 3/3/12/120 | 630203 | 980203  |
|--------------|-----------------|------------|--------|---------|
| 1 Day        | 15.35%          | 15.90%     | 13.95% | 7.60%   |
| 2 to 90      |                 | 8 84%      |        | 40.5054 |
| 91 to 360    | 21.61%          | 42.64%     | 37.88% | 45.39%  |
| 3B; to 720   | Ent. (4/20% 10) | 10.01%     | 9.19%  | TY OF   |
| 721+ ·       | 24.20%          | 12.96%     | 10.67% | 2.60%   |
| Tetal        | 180%            | 100%       | 100%   | 100     |
| WAM (days)   | 332             | 272        | 234    | 194     |
| Duration .   | 0.00            | 6.74       | 0.00   | 0.53    |



## County of Santa Cruz Investment Pool Credit