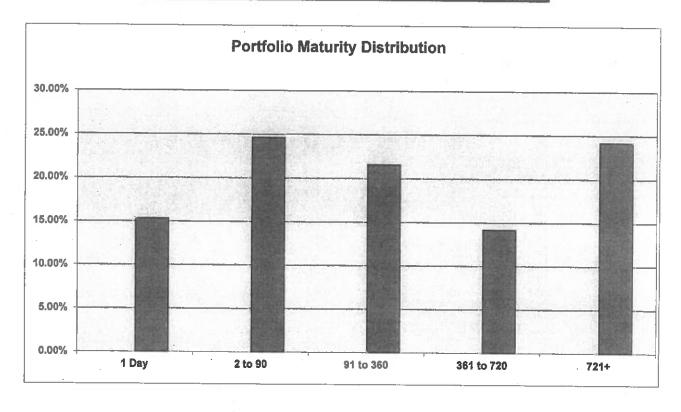

</u> |           |            |



#### County of Santa Cruz Investment Pool Maturity Distribution June 30, 2020

| Maturing in: | 0/30/2020       | 3/3/12/120 | 630203 | 980203  |
|--------------|-----------------|------------|--------|---------|
| 1 Day        | 15.35%          | 15.90%     | 13.95% | 7.60%   |
| 2 to 90      |                 | 8 84%      |        | 40.5054 |
| 91 to 360    | 21.61%          | 42.64%     | 37.88% | 45.39%  |
| 3B; to 720   | Ent. (4/20% 10) | 10.01%     | 9.19%  | TY OF   |
| 721+ ·       | 24.20%          | 12.96%     | 10.67% | 2.60%   |
| Tetal        | 180%            | 100%       | 100%   | 100     |
| WAM (days)   | 332             | 272        | 234    | 194     |
| Duration .   | 0.00            | 6.74       | 0.00   | 0.53    |



## County of Santa Cruz Investment Pool Credit Quality Distribution June 30, 2020



| Rating                | Mai | ket Value<br>(\$ ml) | 6/30/2020 | 3/31/2020 | 6/30/2019 | 6/30/2018 |
|-----------------------|-----|----------------------|-----------|-----------|-----------|-----------|
| AAA / AA+ *           | \$  | 583                  | 64%       | 57%       | 62%       | 69%       |
| AA                    | \$  | 72                   | 8%        | 10%       | 11%       | 6%        |
| A                     | \$  | -                    | 0%        | 0%        | 0%        | 0%        |
| A1 / P1 / F1          | \$  | 90                   | 10%       | 16%       | 11%       | 17%       |
| Checking              | \$  | 30                   | 3%        | 2%        | 2%        | 1%