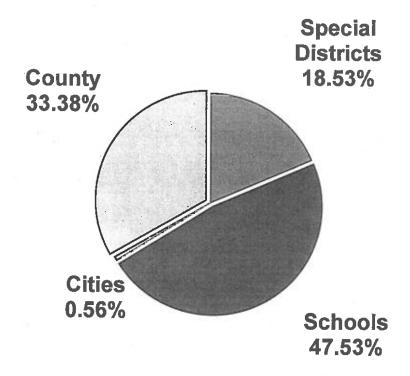

| 0%        | 0%        | 0%        | 0%        |
| A1 / P1 / F1          | \$  | 90                   | 10%       | 16%       | 11%       | 17%       |
| Checking              | \$  | 30                   | 3%        | 2%        | 2%        | 1%        |
| Money Market          | \$  | 43                   | 5%        | 7%        | 6%        | 1%        |
| LAIF / Unrated        | \$  | 91                   | 10%       | 9%        | 9%        | 6%        |
| Total Portfolio Value | \$  | 909                  | 100%      | 100%      | 100%      | 100%      |

 $<sup>^{\</sup>star}$  The AAA / AA+ category includes securities rated Aaa / AAA and Aaa / AA+  $^{\star\star}$  May not add to 100% due to rounding

#### County of Santa Cruz Investment Pool Source of Funds As of June 30, 2020



|                   | 6/30/2020 | 6/30/2019 | 6/30/2018 |
|-------------------|-----------|-----------|-----------|
| County            | 33.38%    | 37.03%    | 43.63%    |
| Special Districts | 18.53%    | (5,45%)   | 9.46%     |
| Schools           | 47.53%    | 47.11%    | 46.85%    |
| Cities            | 0.56%     | 0,40%     | 0.06%     |
| Total             | 100%      | 100%      | 100%      |

#### DETAILED LIST OF INVESTMENTS OUTSTANDING

#### As of June 30, 2020

#### REPORT DESCRIPTION

The **Detailed List of Investments Outstanding** lists active investments in the portfolio on a specific date providing information on the market values, book values, interest rates and yields. It is arranged so that the securities of the same type are grouped together. What follows is a desc