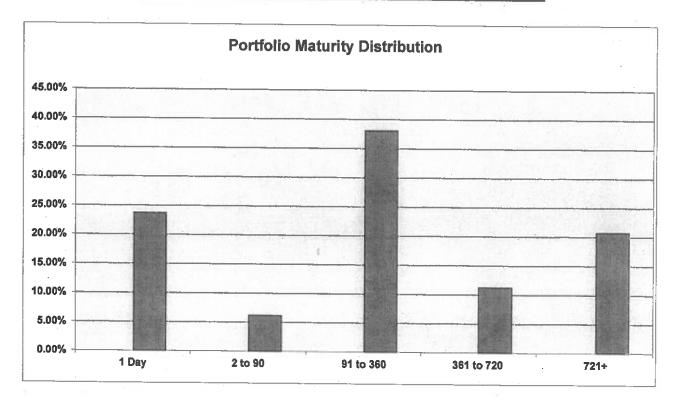

| 0.27%      |
| Aug-20 | 1.064%    | 0.840%    | 0.22%      |
| Sep-20 | 0.964%    | 0.840%    | 0.12%      |



# County of Santa Cruz Investment Pool Maturity Distribution September 30, 2020

| Maturing in: | 3/30/2020 | 6202020 | BEURALEI | 9810646 |
|--------------|-----------|---------|----------|---------|
| 1 Day        | 23.73%    | 15.35%  | 14.56%   | 17.19%  |
| 2 to 90      | BA12/6    | 24,66%  | 18.97%   | 19.56%  |
| 91 to 360    | 38.13%    | 21.61%  | 43.61%   | 45.56%  |
| 361 to 720   | 11.26 16  | 14.20%  | 9.91%    | 16.01%  |
| 721+         | 20.72%    | 24.20%  | 12.96%   | 1.70%   |
| Total        | 199%      | 100%    | 100%     | 100%    |
| WAM (days)   | 326       | 332     | 264      | 198     |
| Duration     | 0.90      | 0.90    | 0.71     | 6.34    |



## County of Santa Cruz Investment Pool Credit Quality Distribution September 30, 2020



| Rating                       |      | et Value<br>ml) | 9/30/2020 | 6/30/2020 | 9/30/2019 | 9/30/2018 |
|------------------------------|------|-----------------|-----------|-----------|-----------|-----------|
| AAA / AA+ *                  | ¢ (1 | 518             | 66%       | 64%       | 69%       | 72%       |
| AA                           | \$   | 60              | 8%        | 8%        | 12%       | 6%        |
| A                            | \$   | -               | 0%        | 0%        | 0%        | 0%        |
| A1 / P1 / F1                 | \$   | 20              | 3%        | 10%       | 3%        | 9%        |
| Checking                     | \$   | 12              | 2%        | 3%