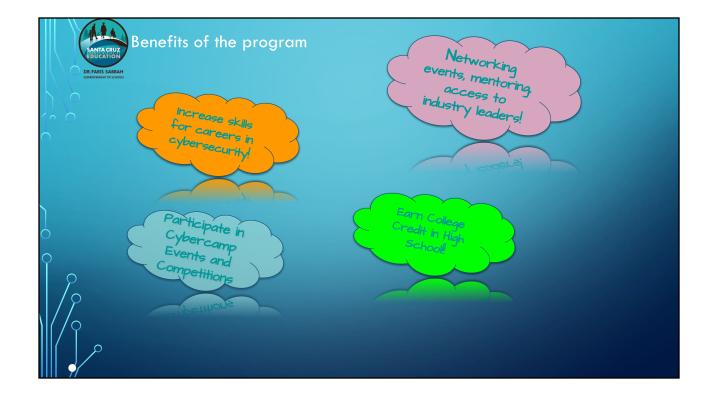

# 6.1 <u>Positive Program Report: Information Communication Technology Initiative (ICT)</u> <u>Program</u>

Jason Borgen, Chief Technology Officer, and Scott Keller, Information, Communication, Technology (ICT) Teacher on Special Assignment will provide an overview of the Santa Cruz County K-12 Computer Science and Information Technology Initiative. The presentation will highlight the needs around computer science education, partnerships with local school districts, industry, and higher education, awareness around the importance of Computer Science for families and students of all ages, and alignment of new Computer Information System Career Technical Education courses that are planned in both North County and South County to align with Cabrillo College's program that builds a career pathway for students.

Presenters: Jason Borgen, Chief Technology Officer, Tech+

Scott Keller, ICT/Computer Science Teacher on Special Assignment