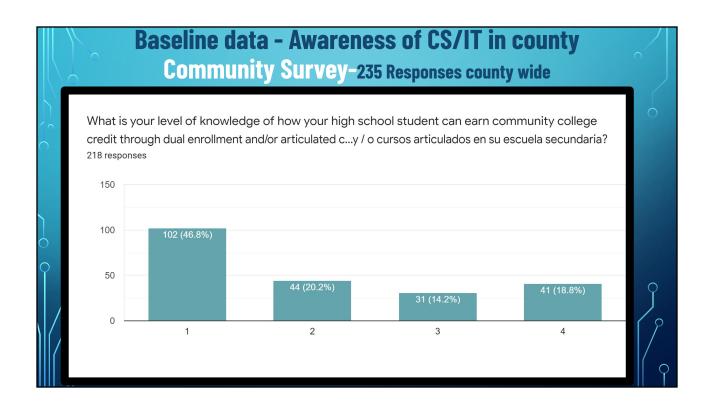

# 6.1 <u>Positive Program Report: Information Communication Technology Initiative (ICT)</u> <u>Program</u>

Jason Borgen, Chief Technology Officer, and Scott Keller, Information, Communication, Technology (ICT) Teacher on Special Assignment will provide an overview of the Santa Cruz County K-12 Computer Science and Information Technology Initiative. The presentation will highlight the needs around computer science education, partnerships with local school districts, industry, and higher education, awareness around the importance of Computer Science for families and students of all ages, and alignment of new Computer Information System Career Technical Education courses that are planned in both North County and South County to align with Cabrillo College's program that builds a career pathway for students.