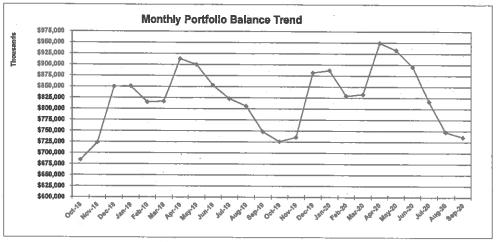

4,854.38 792,958,327.55 1.00%

790,291,232.96 797,786,548.38 100%

GRAND TOTAL

### County of Santa Cruz Investment Pool Porfolio Size and Composition As of September 30, 2020



Oct-18 \$684,098,646.04
Nov-18 \$723,337,328.50
Dec-18 \$439,652,810.14
Jan-19 \$850,651,070.40
Feb-19 \$814,920,794.72
Mar-19 \$816,455,075.11
Apr-19 \$912,824,395.26
May-19 \$899,889,045.39
Jun-19 \$853,062,660.55
Jul-19 \$822,650,258.86
Aug-19 \$805,975,948.20
Sep-19 \$747,833,834.67
Oct-19 \$726,077,495.00
Nov-19 \$735,497,653.00
Dec-19 \$881,710,603.00
Jan-20 \$887,356,690.58
Feb-20 \$29,101,176,44
Mar-20 \$832,808,566.48
Apr-20 \$949,324,384.12
Jun-20 \$95,358,299.82
Jul-20 \$747,623,684.16
Jun-20 \$95,358,299.82
Jul-20 \$747,623,684.16
Jun-20 \$95,358,299.82
Jul-20 \$747,623,684.16
Aug-20 \$747,623,684.16



|                    | 9/30/2020 | 6/30/2020 | 9/30/2019 | 9/30/2018 |
|--------------------|-----------|-----------|-----------|-----------|
| U.S. Treasuries    | 23.12%    | 21.51%    | 32.06%    | 28.66%    |
| U.S. Agencies      | 31.04%    | 30.49%    | 24.91%    | 30.26%    |
| Supranationals     | 8.34%     | 9.47%     | 8.73%     | 6.94%     |
| Money Market Fund  | 13.24%    | 4.72%     | 7.43%     | 3.48%     |
| Commercial Paper   | 0.00%     | 0.00%     | 0.00%     | 0.00%     |
| Negotiable CD      | 2.52%     | 9.86%     | 3.32%     | 8.62%     |
| Municipal Bonds    | 3.82%     | 3.32%     |           |           |
| LAIF / USB / Other | 10.98%    | 13.31%    | 11.51%    | 11.88%    |
| Medium Term Note   | 6.93%     | 7.33%     | 12.51%    | 10.16%    |
|