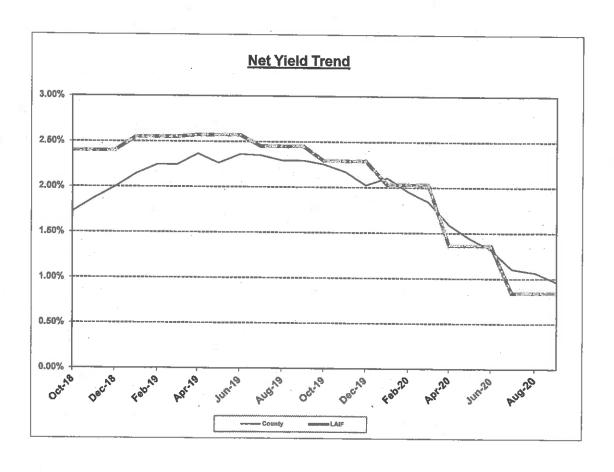

| 2.570%    | -0.31%     |
| Jun-19 | 2.361%    | 2.570%    | -0.21%     |
| Jul-19 | 2.350%    | 2.450%    | -0.10%     |
| Aug-19 | 2,294%    | 2.450%    | -0.16%     |
| Sep-19 | 2.293%    | 2.450%    | -0.16%     |
| Oct-19 | 2.253%    | 2.290%    | -0.04%     |
| Nov-19 | 2.172%    | 2.290%    | -0.12%     |
| Dec-19 | 2.024%    | 2.290%    | -0.27%     |
| Jan-20 | 2.104%    | 2.030%    | 0.07%      |
| Feb-20 | 1.950%    | 2.030%    | -0.08%     |
| Mar-20 | 1.842%    | 2.030%    | -0.19%     |
| Apr-20 | 1.587%    | 1.360%    | 0.23%      |
| May-20 | 1.441%    | 1.360%    | 0.08%      |
| Jun-20 | 1.318%    | 1.360%    | -0.04%     |
| Jul-20 | 1.106%    | 0.840%    | 0.27%      |
| Aug-20 | 1.064%    | 0.840%    | 0.22%      |
| Sep-20 | 0.964%    | 0.840%    | 0.12%      |



# County of Santa Cruz Investment Pool Maturity Distribution September 30, 2020

| Maturing in: | 3/30/2020 | 6202020 | BEURALEI | 9810646 |
|--------------|-----------|---------|----------|---------|
| 1 Day        | 23.73%    | 15.35%  | 14.56%   | 17.19%  |
| 2 to 90      | BA12/6    | 24,66%  | 18.97%   | 19.56%  |
| 91 to 360    | 38.13%    | 21.61%  | 43.61%   | 45.56%  |
| 361 to 720   | 11.26 16  | 14.20%  | 9.91%    | 16.01%  |
| 721+         | 20.72%    | 24.20%  | 12.96%   | 1.70%   |
| Total        | 199%      | 100%    | 100%     | 100%    |
| WAM (days)   | 326       | 332     | 264      | 198     |
| Duration     | 0.90      | 0.90    | 0.71     | 6.34    |



## County of Santa Cruz Investment Pool Credit Quality Distribution September 30, 2020



| Rating