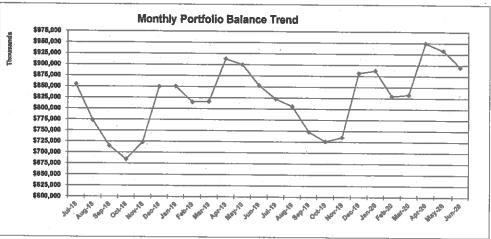

| 79000     | to resimination |          |          | No. of Concession, Name of Street, or other Persons and Name of Street, or other Pers |            |

<sup>(1)</sup> Market Value pricing obtained from Union Bank safekeeper (custodial bank). (2) Split ratings reflect ratings from S&P and Moodys. (3) Money Market Mutual Fund balances do not include current month interest.

909,833,147.06 919,114,462.90 100%

913,062,367.44 1.33%

913,106,204.66

GRAND TOTAL

#### County of Santa Cruz Investment Pool Porfolio Size and Composition As of June 30, 2020





| ·                  |           |           |           |           |
|--------------------|-----------|-----------|-----------|-----------|
|                    | 6/30/2020 | 3/31/2020 | 6/30/2019 | 6/30/2018 |
| II C Transmiss     | 1111      |           |           |           |
| U.S. Treasuries    | 21.51%    | 25.39%    | 31.36%    | 33.11%    |
| U.S. Agencies      | 30.49%    | 17.63%    | 20.38%    | 26.93%    |
| Supranationals     | 9.47%     | 11.15%    | 5.79%     | 4.62%     |
| Money Market Fund  | 4.72%     | 6.95%     | 6.30%     | 0.58%     |
| Commercial Paper   | 0.00%     | 0.00%     | 0.00%     | 0.00%     |
| Negotiable CD      | 9.86%     | 16.22%    | 10.84%    | 17.48%    |
| Municipal Bonds    | 3.32%     | 3.51%     | 0.00%     | 0.00%     |
| LAIF / BOW / Ot