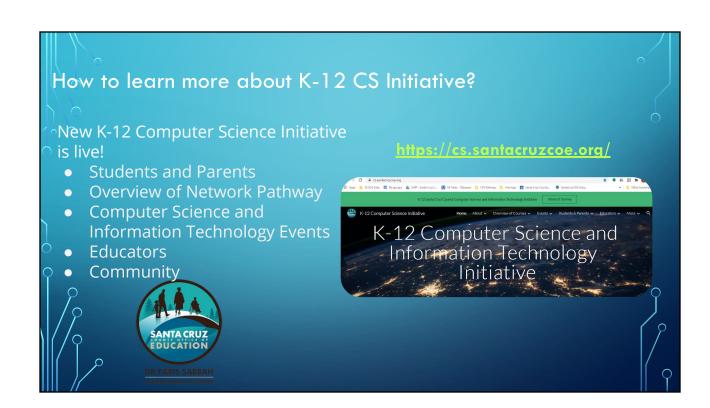

# 6.1 <u>Positive Program Report: Information Communication Technology Initiative (ICT)</u> <u>Program</u>

Jason Borgen, Chief Technology Officer, and Scott Keller, Information, Communication, Technology (ICT) Teacher on Special Assignment will provide an overview of the Santa Cruz County K-12 Computer Science and Information Technology Initiative. The presentation will highlight the needs around computer science education, partnerships with local school districts, industry, and higher education, awareness around the importance of Computer Science for families and students of all ages, and alignment of new Computer Information System Career Technical Education courses that are planned in both North County and South County to align with Cabrillo College's program that builds a career pathway for students.

Presenters: Jason Borgen, Chief Technology Officer, Tech+

Scott Keller, ICT/Computer Science Teacher on Special Assignment