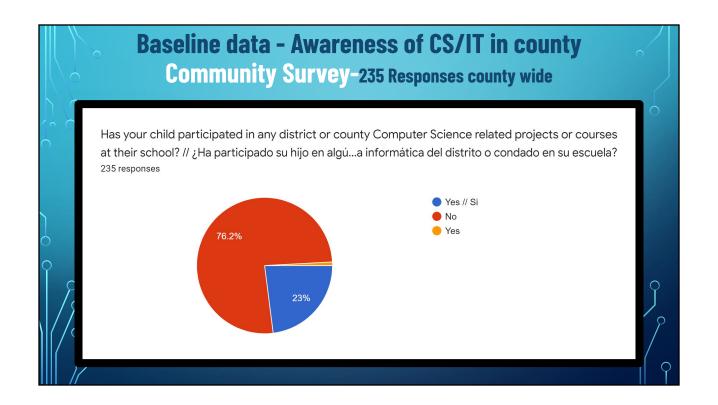

# 6.1 <u>Positive Program Report: Information Communication Technology Initiative (ICT)</u> <u>Program</u>

Jason Borgen, Chief Technology Officer, and Scott Keller, Information, Communication, Technology (ICT) Teacher on Special Assignment will provide an overview of the Santa Cruz County K-12 Computer Science and Information Technology Initiative. The presentation will highlight the needs around computer science education, partnerships with local school districts, industry, and higher education, awareness around the importance of Computer Science for families and students of all ages, and alignment of new Computer Information System Career Technical Education courses that are planned in both North County and South County to align with Cabrillo College's program that builds a career pathway for students.