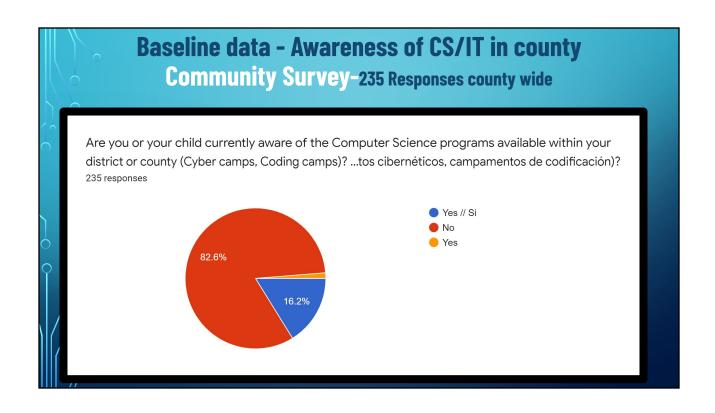

# 6.1 <u>Positive Program Report: Information Communication Technology Initiative (ICT)</u> <u>Program</u>

Jason Borgen, Chief Technology Officer, and Scott Keller, Information, Communication, Technology (ICT) Teacher on Special Assignment will provide an overview of the Santa Cruz County K-12 Computer Science and Information Technology Initiative. The presentation will highlight the needs around computer science education, partnerships with local school districts, industry, and higher education, awareness around the importance of Computer Science for families and students of all ages, and alignment of new Computer Information System Career Technical Education courses that are planned in both North County and South County to align with Cabrillo College's program that builds a career pathway for students.