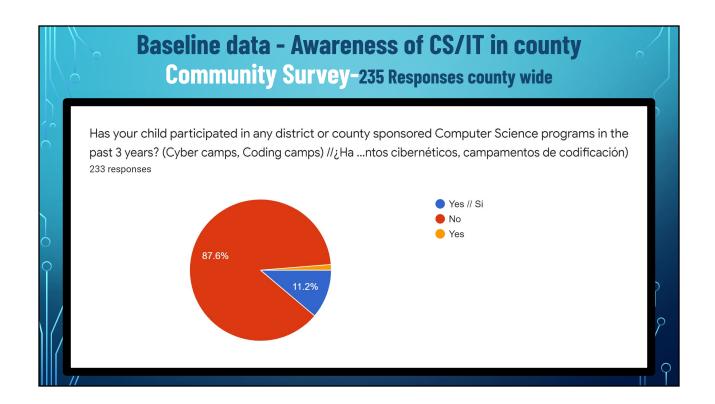

# 6.1 <u>Positive Program Report: Information Communication Technology Initiative (ICT)</u> <u>Program</u>

Jason Borgen, Chief Technology Officer, and Scott Keller, Information, Communication, Technology (ICT) Teacher on Special Assignment will provide an overview of the Santa Cruz County K-12 Computer Science and Information Technology Initiative. The presentation will highlight the needs around computer science education, partnerships with local school districts, industry, and higher education, awareness around the importance of Computer Science for families and students of all ages, and alignment of new Computer Information System Career Technical Education courses that are planned in both North County and South County to align with Cabrillo College's program that builds a career pathway for students.