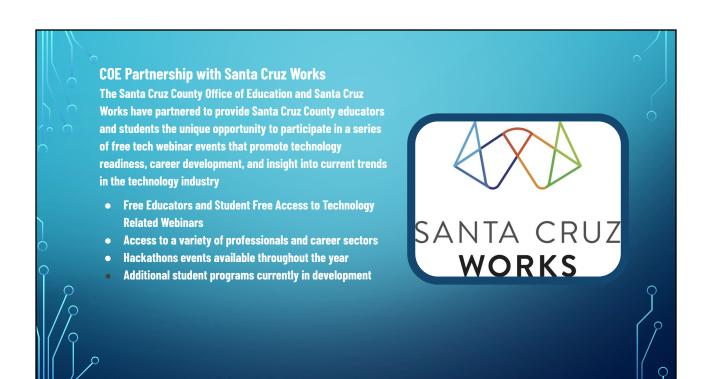

# 6.1 <u>Positive Program Report: Information Communication Technology Initiative (ICT)</u> <u>Program</u>

Jason Borgen, Chief Technology Officer, and Scott Keller, Information, Communication, Technology (ICT) Teacher on Special Assignment will provide an overview of the Santa Cruz County K-12 Computer Science and Information Technology Initiative. The presentation will highlight the needs around computer science education, partnerships with local school districts, industry, and higher education, awareness around the importance of Computer Science for families and students of all ages, and alignment of new Computer Information System Career Technical Education courses that are planned in both North County and South County to align with Cabrillo College's program that builds a career pathway for students.

Presenters: Jason Borgen, Chief Technology Officer, Tech+

Scott Keller, ICT/Computer Science Teacher on Special Assignment