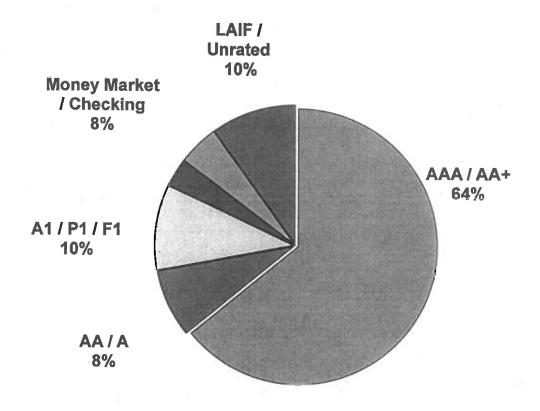

t Pool Maturity Distribution June 30, 2020

| Maturing in: | 0/30/2020       | 3/3/12/120 | 630203 | 980203  |
|--------------|-----------------|------------|--------|---------|
| 1 Day        | 15.35%          | 15.90%     | 13.95% | 7.60%   |
| 2 to 90      |                 | 8 84%      |        | 40.5054 |
| 91 to 360    | 21.61%          | 42.64%     | 37.88% | 45.39%  |
| 3B; to 720   | Ent. (4/20% 10) | 10.01%     | 9.19%  | TY OF   |
| 721+ ·       | 24.20%          | 12.96%     | 10.67% | 2.60%   |
| Tetal        | 180%            | 100%       | 100%   | 100     |
| WAM (days)   | 332             | 272        | 234    | 194     |
| Duration .   | 0.00            | 6.74       | 0.00   | 0.53    |



## County of Santa Cruz Investment Pool Credit Quality Distribution June 30, 2020



| Rating                | Mai | ket Value<br>(\$ ml) | 6/30/2020 | 3/31/2020 | 6/30/2019 | 6/30/2018 |
|-----------------------|-----|----------------------|-----------|-----------|-----------|-----------|
| AAA / AA+ *           | \$  | 583                  | 64%       | 57%       | 62%       | 69%       |
| AA                    | \$  | 72                   | 8%        | 10%       | 11%       | 6%        |
| A                     | \$  | -                    | 0%        | 0%        | 0%        | 0%        |
| A1 / P1 / F1          | \$  | 90                   | 10%       | 16%       | 11%       | 17%       |
| Checking              | \$  | 30                   | 3%        | 2%        | 2%        | 1%        |
| Money Market          | \$  | 43                   | 5%        | 7%