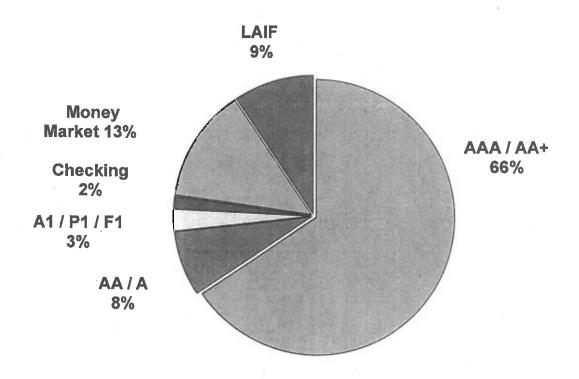

0.840%    | 0.12%      |



# County of Santa Cruz Investment Pool Maturity Distribution September 30, 2020

| Maturing in: | 3/30/2020 | 6202020 | BEURALEI | 9810646 |
|--------------|-----------|---------|----------|---------|
| 1 Day        | 23.73%    | 15.35%  | 14.56%   | 17.19%  |
| 2 to 90      | BA12/6    | 24,66%  | 18.97%   | 19.56%  |
| 91 to 360    | 38.13%    | 21.61%  | 43.61%   | 45.56%  |
| 361 to 720   | 11.26 16  | 14.20%  | 9.91%    | 16.01%  |
| 721+         | 20.72%    | 24.20%  | 12.96%   | 1.70%   |
| Total        | 199%      | 100%    | 100%     | 100%    |
| WAM (days)   | 326       | 332     | 264      | 198     |
| Duration     | 0.90      | 0.90    | 0.71     | 6.34    |



## County of Santa Cruz Investment Pool Credit Quality Distribution September 30, 2020



| Rating                       |      | et Value<br>ml) | 9/30/2020 | 6/30/2020 | 9/30/2019 | 9/30/2018 |
|------------------------------|------|-----------------|-----------|-----------|-----------|-----------|
| AAA / AA+ *                  | ¢ (1 | 518             | 66%       | 64%       | 69%       | 72%       |
| AA                           | \$   | 60              | 8%        | 8%        | 12%       | 6%        |
| A                            | \$   | -               | 0%        | 0%        | 0%        | 0%        |
| A1 / P1 / F1                 | \$   | 20              | 3%        | 10%       | 3%        | 9%        |
| Checking                     | \$   | 12              | 2%        | 3%        | 1%        | 1%        |
| Money Market                 | \$   | 105