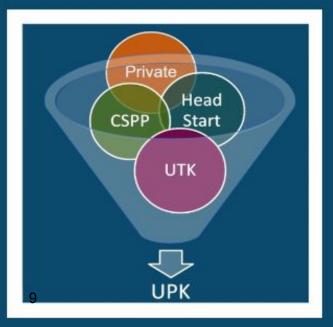

### What is UPK?

UPK will bring together programs across early learning and K-12, relying heavily on Universal Transitional Kindergarten (UTK) and California State Preschool Program (CSPP), as well as Head Start, community-based organizations (CBOs), and private preschool to ensure every four-year old child - regardless of background, race, zip code, immigration status, or income level - has access to a quality learning experience the year before kindergarten.